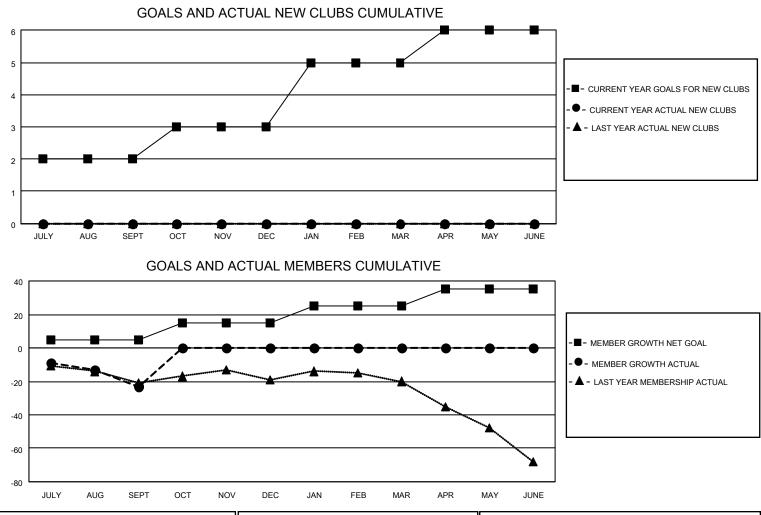

## LOCATION MARYLAND

District 22 C

Results as of: 9/30/2020

| Clubs                 |               |           |               | Members               |                        |                         |                                                    |  |
|-----------------------|---------------|-----------|---------------|-----------------------|------------------------|-------------------------|----------------------------------------------------|--|
| RESULTS FOR 2020-2021 |               |           |               | RESULTS FOR 2020-2021 |                        |                         |                                                    |  |
| QUARTER               | NEW CLUB GOAL | NEW CLUBS | DROPPED CLUBS | QUARTER               | BER GROWTH NET<br>GOAL | MEMBER GROWTH<br>ACTUAL | DROPPED<br>MEMBERS ACTUAL<br>(including transfers) |  |
| JULY/AUG/SEPT         | 2             | 0         | 0             | JULY/AUG/SEPT         | 5                      | 6                       | 27                                                 |  |
| OCT/NOV/DEC           | 1             | 0         | 0             | OCT/NOV/DEC           | 10                     | 0                       | 0                                                  |  |
| JAN/FEB/MAR           | 2             | 0         | 0             | JAN/FEB/MAR           | 10                     | 0                       | 0                                                  |  |
| APR/MAY/JUNE          | 1             | 0         | 0             | APR/MAY/JUNE          | 10                     | 0                       | 0                                                  |  |